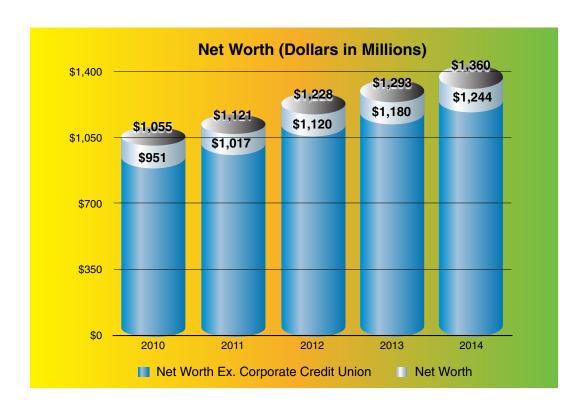

#### Alabama Credit Unions, ex. Corporate Condensed Financial Highlights as of December 31

|                     | 2013              | 2014              |
|---------------------|-------------------|-------------------|
| Total Assets        | \$ 10,391,267,245 | \$ 10,801,137,155 |
| Shares and Deposits | 9,176,780,680     | 9,445,542,351     |
| Total Loans, net    | 4,800,417,610     | 5,208,811,843     |
| Total Net Worth     | 1,180,118,595     | 1,244,045,921     |

## Corporate Credit Union Condensed Financial Highlights as of December 31

|                     | 2013             | 2014             |  |
|---------------------|------------------|------------------|--|
| Total Assets        | \$ 1,841,582,560 | \$ 2,027,776,985 |  |
| Shares and Deposits | 1,563,641,239    | 1,739,173,861    |  |
| Total Loans, net    | 32,382,430       | 5,491,061        |  |
| Total Net Worth     | 105,272,328      | 116,453,110      |  |