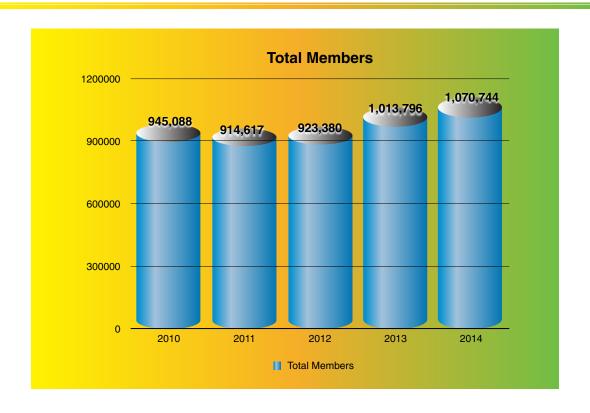

e safety of deposits therein, promote the unencumbered commerce between the citizens of Alabama and credit unions, allow for innovations in services, products, and technology that maximize credit unions' capabilities to provide service, and assure that Alabama state credit unions provide professional, and competent financial services to the citizens of Alabama regardless of means.

Governor Bentley, thank you for your leadership of the State of Alabama. We appreciate your support and the support of your staff during the past year.

Respectfully,

Sarah Henderson Moore

Darch Wenderson Moore

Administrator

## Alabama Credit Unions Key Statistics As of December 31





# Alabama Credit Unions Key Statistics As of December 31





#### Alabama Credit Unions Key Statistics As of December 31



#### Alabama Credit Unions, ex. Corporate Condensed Financial Highlights as of December 31

|                     | 2013              | 2014              |
|---------------------|-------------------|-------------------|
| Total Assets        | \$ 10,391,267,245 | \$ 10,801,137,155 |
| Shares and Deposits | 9,176,780,680     | 9,445,542,351     |
| Total Loans, net    | 4,800,417,610     | 5,208,811,843     |
| Total Net Worth     | 1,180,118,595     | 1,244,045,921     |

## Key Ratios for the years ended December 31

|                                 | 2013   | 2014   |
|---------------------------------|--------|--------|
| Net Worth/Total Assets          | 11.34% | 11.54% |
| Return On Average Assets        | 0.60%  | 0.64%  |
| Net Charge-Offs / Average Loans | 0.65%  | 0.60%  |
| Yi