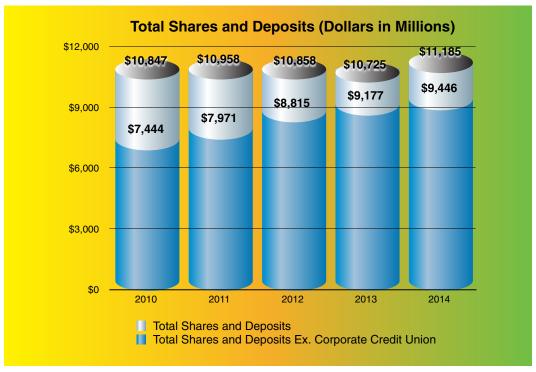

#### Alabama Credit Unions, ex. Corporate Condensed Financial Highlights as of December 31

|                     | 2013              | 2014              |
|---------------------|-------------------|-------------------|
| Total Assets        | \$ 10,391,267,245 | \$ 10,801,137,155 |
| Shares and Deposits | 9,176,780,680     | 9,445,542,351     |
| Total Loans, net    | 4,800,417,610     | 5,208,811,843     |
| Total Net Worth     | 1,180,118,595     | 1,244,045,921     |

## Corporate Credit Union Condensed Financial Highlights as of December 31

|                     | 2013             | 2014             |  |
|---------------------|------------------|------------------|--|
| Total Assets        | \$ 1,841,582,560 | \$ 2,027,776,985 |  |
| Shares and Deposits | 1,563,641,239    | 1,739,173,861    |  |
| Total Loans, net    | 32,382,430       | 5,491,061        |  |
| Total Net Worth     | 105,272,328      | 116,453,110      |  |