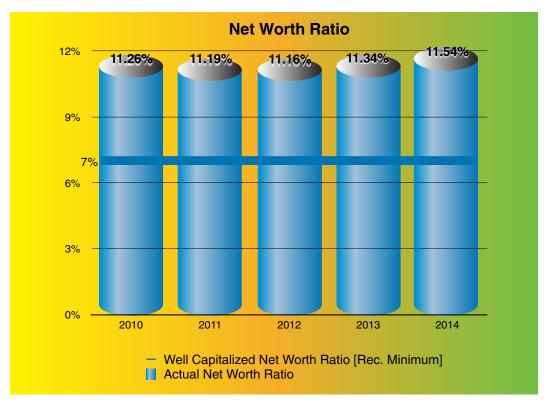

Alabama's state chartered credit unions provide vital access to financial services and products to over 1 million members in the State of Alabama. Largely unaffected by the great recession, Alabama's state chartered credit unions have an average net worth ratio exceeding 11% at year- end 2014, that is 400 basis points above well capitalized minimums for credit unions. Alabama's state chartered credit unions continued to grow assets by 5% from year end 2013 to just below \$13 billion at December 31, 2014. Representing a first for an Alabama state chartered credit union, a state chartered credit union purchased the assets and assumed the liabilities of a Georgia Bank in 2014. ACUA supports the prudent expansion of services to neighboring/ adjacent counties of credit unions and will work with other regulators in neighboring states when the expansion plans cross state lines.

## Key Ratios for the years ended December 31

|                                 | 2013   | 2014   |
|---------------------------------|--------|--------|
| Net Worth/Total Assets          | 11.34% | 11.54% |
| Return On Average Assets        | 0.60%  | 0.64%  |
| Net Charge-Offs / Average Loans | 0.65%  | 0.60%  |
| Yield on Average Loans          | 5.51%  | 5.31%  |
| Cost of Funds / Average Assets  | 0.73%  | 0.65%  |
| Net Margin Interest             | 3.86%  | 3.96%  |
| Market (Share) Growth           | 4.10%  | 2.96%  |
| Loan Growth                     | 7.60%  | 8.52%  |