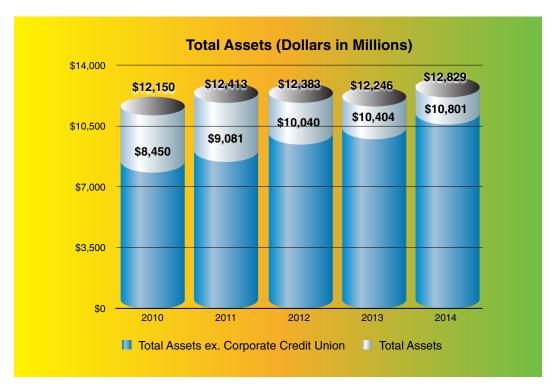

Alabama's state chartered credit unions provide vital access to financial services and products to over 1 million members in the State of Alabama. Largely unaffected by the great recession, Alabama's state chartered credit unions have an average net worth ratio exceeding 11% at year- end 2014, that is 400 basis points above well capitalized minimums for credit unions. Alabama's state chartered credit unions continued to grow assets by 5% from year end 2013 to just below \$13 billion at December 31, 2014. Representing a first for an Alabama state chartered credit union, a state chartered credit union purchased the assets and assumed the liabilities of a Georgia Bank in 2014. ACUA supports the prudent expansion of services to neighboring/ adjacent counties of credit unions and will work with other regulators in neighboring states when the expansion plans cross state lines.

#### Alabama Credit Unions, ex. Corporate Condensed Financial Highlights as of December 31

|                     | 2013              | 2014              |
|---------------------|-------------------|-------------------|
| Total Assets        | \$ 10,391,267,245 | \$ 10,801,137,155 |
| Shares and Deposits | 9,176,780,680     | 9,445,542,351     |
| Total Loans, net    | 4,800,417,610     | 5,208,811,843     |
| Total Net Worth     | 1,180,118,595     | 1,244,045,921     |

## Corporate Credit Union Condensed Financial Highlights as of December 31

|                     | 2013             | 2014             |  |
|---------------------|------------------|------------------|--|
| Total Assets        | \$ 1,841,582,560 | \$ 2,027,776,985 |  |
| Shares and Deposits | 1,563,641,239    | 1,739,173,861    |  |
| Total Loans, net    | 32,382,430       | 5,491,061        |  |
| Total Net Worth     | 105,272,328      | 116,453,110      |  |